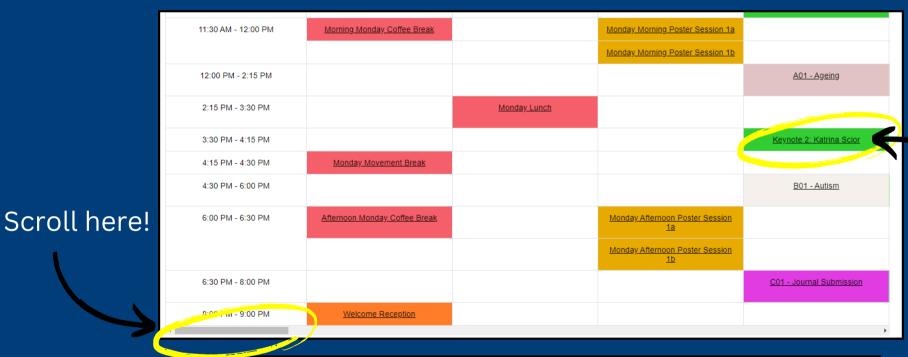

# FULL SCIENTIFIC PROGRAM

Make sure you go to the bottom of the page for the scroll bar to view all the sessions!

Click here for more information!