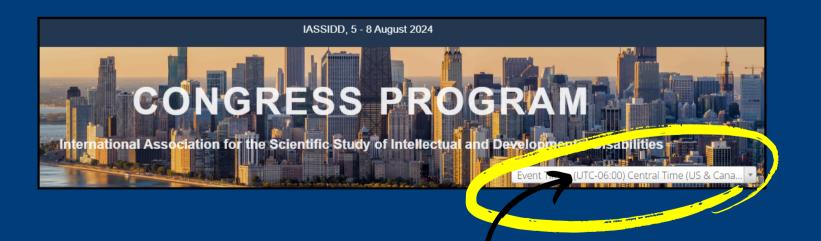

# FULL SCIENTIFIC'S PROGRAM

Click the link!

Make sure the program is set to **Event Time Zone**!